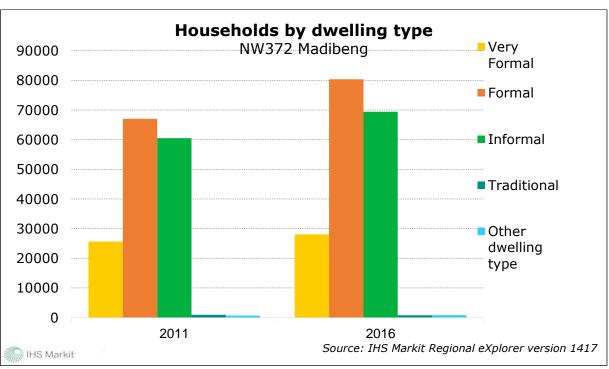

| NUMBER OF HOUSEHOLDS BY TYPE OF TOILET       |  |  |  |  |  |
|----------------------------------------------|--|--|--|--|--|
| SANITATIONS                                  |  |  |  |  |  |
| COMPARATIVE YEARS 2011 2016                  |  |  |  |  |  |
| Flush 52 510 64 645                          |  |  |  |  |  |
| Ventilation Improved Pit (Vip) 19 625 21 699 |  |  |  |  |  |