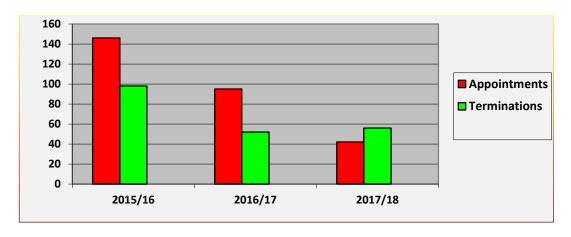

| 50%       |

|           | TURN-OVER RATE                     |                         |                |  |  |  |  |  |  |
|-----------|------------------------------------|-------------------------|----------------|--|--|--|--|--|--|
| Details   | Total Appointments As Of Beginning | Terminations During The |                |  |  |  |  |  |  |
|           | Of Financial Year                  | Financial Year          | Turn-Over Rate |  |  |  |  |  |  |
| 2015/2016 | 146                                | 98                      | 5.4%           |  |  |  |  |  |  |
| 2016/2017 | 95                                 | 52                      | 2.9%           |  |  |  |  |  |  |
| 2017/2018 | 42                                 | 56                      | 3.1%           |  |  |  |  |  |  |



#### **COMMENTS ON VACANCIES AND TURNOVER**

The staff turn-overate of 2.9% in the current financial year is normal and falls within the acceptable norms and standards. However, the vacancy rate is fairly too high at 56%, but this is not related to the turnover rate.

#### 4.3 COMPONENT C: WORKFORCE CAPACITY DEVELOPMENT

The development of the skills base remains one of the biggest challenges for Madibeng Local Municipality. This is not only due to insufficient funding, but also to the inability to mobilise the internal structures responsible for planning, implementation and reporting.

Successes during the 2017/2018 financial year include the submission of the Workplace Skills Plan (WSP) on time and within the parameters of the required template, spending the entire budget on interventi