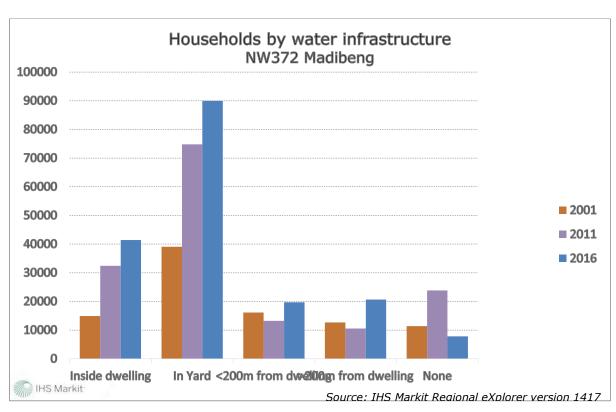

| NUMBER OF HOUSEHOLDS WITH ACCESS TO BASIC SERVICES |        |        |  |  |  |  |
|----------------------------------------------------|--------|--------|--|--|--|--|
| WATER SERVICES                                     |        |        |  |  |  |  |
| COMPARATIVE PERIODS                                | 2011   | 2016   |  |  |  |  |
| Piped water inside dwelling                        | 32 454 | 41 414 |  |  |  |  |
| Piped water in yard                                | 74 781 | 89 962 |  |  |  |  |
| Communal piped water: less than 200m from          | 13 255 | 19 722 |  |  |  |  |
| dwelling (At RDP-Level)                            |        |        |  |  |  |  |
| Communal piped water: more than 200m from          | 10 580 | 20 647 |  |  |  |  |