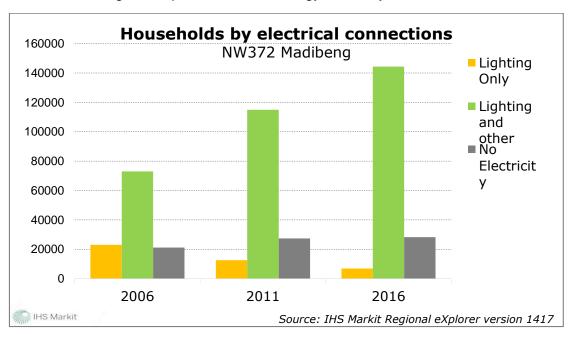

| NUMBER OF HOUSEHOLDS BY ELECTRITY USAGE |         |         |  |  |  |  |
|-----------------------------------------|---------|---------|--|--|--|--|
| ELECTRICITY CONNECTIONS                 |         |         |  |  |  |  |
| COMPARATIVE PERIODS 2011 2016           |         |         |  |  |  |  |
| Electricity For Lighting Only           | 12 608  | 6 944   |  |  |  |  |
| Electricity Lighting And Other Purposes | 114 933 | 144 394 |  |  |  |  |
| Not Using Electricity                   | 27 368  | 28 250  |  |  |  |  |
| TOTAL                                   | 154 910 | 179 587 |  |  |  |  |