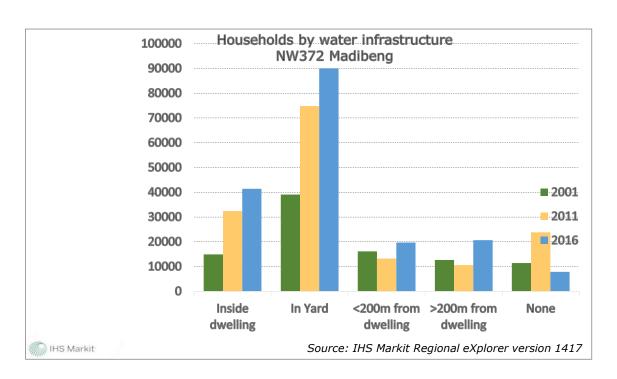

| NUMBER OF HOUSEHOLDS WITH ACCESS TO BASIC SERVICES |        |        |  |  |  |  |
|----------------------------------------------------|--------|--------|--|--|--|--|
| WATER SERVICES                                     |        |        |  |  |  |  |
| COMPARATIVE PERIODS                                | 2011   | 2016   |  |  |  |  |
| Piped water inside dwelling                        | 32 454 | 41 414 |  |  |  |  |
| Piped water in yard                                | 74 781 | 89 962 |  |  |  |  |
| Communal piped water: less than 200m from          | 13 255 | 19 722 |  |  |  |  |
| dwelling (At RDP-Level)                            |        |        |  |  |  |  |
| Communal piped water: more than 200m from          | 10 580 | 20 647 |  |  |  |  |