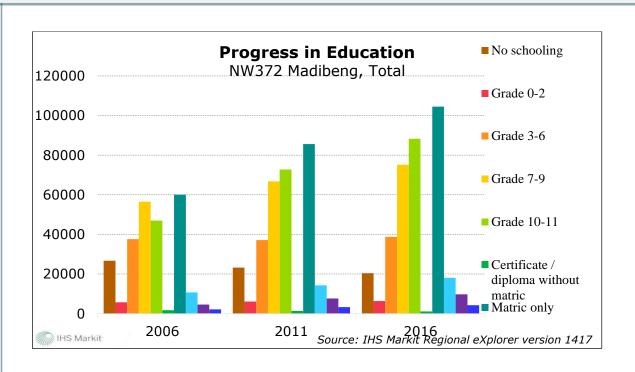

# **DEMOGRAPHIC STATISTICAL OVER VIEW, AS PER CENSUS 2016**

| POPULATION GROUP    |          |          |  |  |  |
|---------------------|----------|----------|--|--|--|
| Comparative Periods | 2011     | 2016     |  |  |  |
| Black African       | 424 874  | 485 639  |  |  |  |
| Coloured            | 3 910    | 4 773    |  |  |  |
| Indian Or Asian     | 2 410    | 2 946    |  |  |  |
| White               | 43 556   | 49 030   |  |  |  |
| TOTAL               | 474, 750 | 542, 388 |  |  |  |