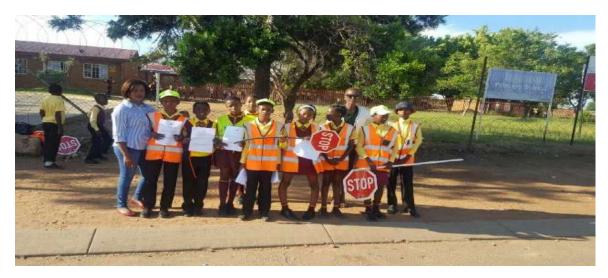

employees.

The two Registration Authority (RA) processed the following in respect of transactions and revenue generating:

#### TABLE OF TRANSACTION CONDUCTED AT THE RA

| DESCRIPTIONS OF TRANSACTIONS       | NUMBER OF VEHICLES |
|------------------------------------|--------------------|
| Motor vehicles Registered on Natis | 22 827             |
| Annual Renewal of vehicle Licenses | 105 637            |

#### TABLE OF INCOME GENERATED BY THE RA

| DESCRIPTIONS                        | REVENUE         |
|-------------------------------------|-----------------|
| Income to North West Province (80%) | R 55 733 234,70 |
| Income to Municipality (20%)        | R 13 543 503,66 |
| RTMC payment                        | R 4 384 726,00  |

#### ROAD SAFETY PROGRAMMES IN THE MUNICIPAL AREA























**Driver's License Testing Centre – Life Enrolment Unit** 





# **ROAD SAFETY EDUCATIONNAL PROGRAMMES**

- Unit consist of staff members 0
- Schools visited 0
- 0
- New scholar patrol established Joint programmes at private sector; NECSA and Syngenta Add a few photos 0
- 0
- Challenges faced

# **LICENSING SECTION**

| VACANT AN                       | VACANT AND FILLED POSITIONS FOR SECURITY SECTION |                        |             |                                        |  |  |  |  |  |  |  |  |
|---------------------------------|--------------------------------------------------|------------------------|-------------|----------------------------------------|--|--|--|--|--|--|--|--|
| Job Designation                 | Number Of<br>Employees