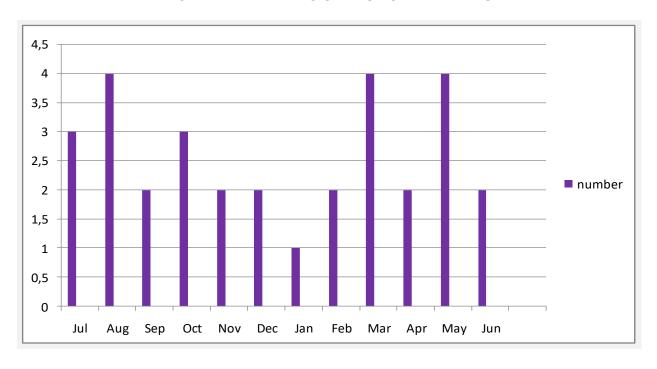

maintenance                          |  |  |  |  |
| Alarm Systems                         | R20 616.39                  | Month to month contract              |  |  |  |  |
| Biometric System                      | R820 826.22                 | Valid until 30 September 2017        |  |  |  |  |

| INCIDENTS STAT'S FROM JULY 2017 TO JUNE 2018      |    |    |    |    |    |    |    |    |    |    |    |    |
|---------------------------------------------------|----|----|----|----|----|----|----|----|----|----|----|----|
| # JUL AUG SEP OCT NOV DEC JAN FEB MAR APR MAY JUN |    |    |    |    |    |    |    |    |    |    |    |    |
| INCIDENTS                                         | 06 | 01 | 02 | 02 | 03 | 00 | 04 | 01 | 03 | 02 | 01 | 03 |

# **GRAPH INDICATING STAT'S FOR INCIDENTS**



#### PICTURES OF SOME OF THE INCIDENTS



SAMWU strike damage @ Budget office



SAMWU strike damage @ Budget office



Lehlabile burnt Fire station



Lehlabile burnt Fire station



SAMWU strike damage @ Budget office



Lehlabile burnt Fire station



SAMWU strike damage @ Budget office



SAMWU strike damage @ Budget office

#### **CHALLENGES**

- o Low staffing levels/shortage of staff, especially in the security personnel in the Directorate.
- o No perimeter fence around the main building and white building and need to erect the fence.
- o Most of the doors and windows around the building are damaged and need to be repaired.
- o Fire extinguishers are out-dated/not working or have expired and need to be serviced/replaced.
- o Fire detection system and security intercom are not work