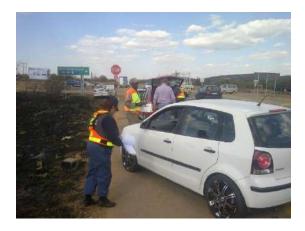

s.

The two Registration Authority (RA) processed the following in respect of transactions and revenue generating:

#### TABLE OF TRANSACTION CONDUCTED AT THE RA

| DESCRIPTIONS OF TRANSACTIONS       | NUMBER OF VEHICLES |
|------------------------------------|--------------------|
| Motor vehicles Registered on Natis | 22 827             |
| Annual Renewal of vehicle Licenses | 105 637            |

#### TABLE OF INCOME GENERATED BY THE RA

| DESCRIPTIONS                        | REVENUE         |
|-------------------------------------|-----------------|
| Income to North West Province (80%) | R 55 733 234,70 |
| Income to Municipality (20%)        | R 13 543 503,66 |
| RTMC payment                        | R 4 384 726,00  |

#### ROAD SAFETY PROGRAMMES IN THE MUNICIPAL AREA























**Driver's License Testing Centre – Life Enrolment Unit** 





# **ROAD SAFETY EDUCATIONNAL PROGRAMMES**

- Unit consist of staff members 0
- Schools visited 0
- 0
- New scholar patrol established Joint programmes at private sector; NECSA and Syngenta Add a few photos 0
- 0
- Challenges faced

# **LICENSING SECTION**

| VACANT AN                       | VACANT AND FILLED POSITIONS FOR SECURITY SECTION |                        |             |                                        |  |  |  |  |  |  |  |  |
|---------------------------------|--------------------------------------------------|------------------------|-------------|----------------------------------------|--|--|--|--|--|--|--|--|
| Job Designation                 | Number Of<br>Employees                           |