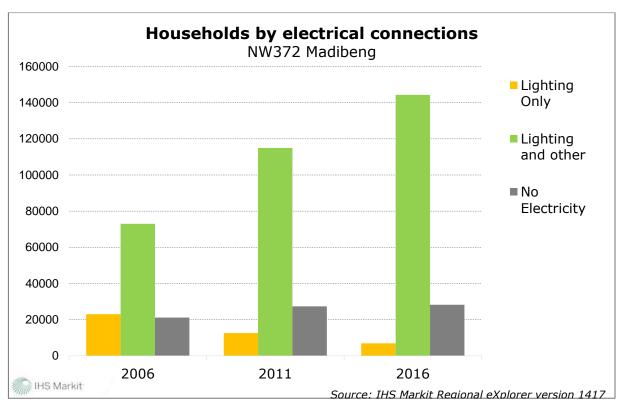

| NUMBER OF HOUSEHOLDS BY ELECTRITY USAGE |         |         |  |  |  |  |
|-----------------------------------------|---------|---------|--|--|--|--|
| ELECTRICITY CONNECTIONS                 |         |         |  |  |  |  |
| COMPARATIVE PERIODS 2011 2016           |         |         |  |  |  |  |
| Electricity For Lighting Only           | 12 608  | 6 944   |  |  |  |  |
| Electricity Lighting And Other Purposes | 114 933 | 144 394 |  |  |  |  |
| Not Using Electricity                   | 27 368  | 28 250  |  |  |  |  |
| TOTAL                                   | 154 910 | 179 587 |  |  |  |  |