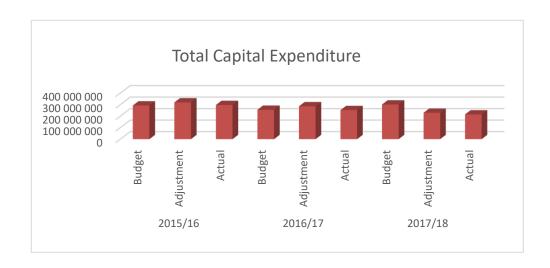

| TOTAL CAPITAL EXPENDITURE 2015/2016 TO 2017/2018 |                         |         |            |         |         |            |             |             |
|--------------------------------------------------|-------------------------|---------|------------|---------|---------|------------|-------------|-------------|
|                                                  | 2015/16 2016/17 2017/18 |         |            |         |         |            |             |             |
| Budget Adjustment Actual                         |                         | Budget  | Adjustment | Actual  | Budget  | Adjustment | Actual      |             |
|                                                  | 319 139                 | 296 831 | 255 211    | 285 573 | 252 614 | 301 005    |             |             |
| 292 461 000                                      | 190                     | 984     | 000        | 800     | 260     | 000        | 229 116 000 | 214 819 453 |