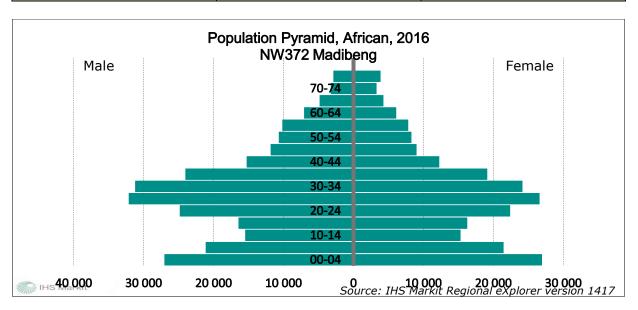

# **DEMOGRAPHIC STATISTICAL OVER VIEW, AS PER CENSUS 2016**

| POPULATION GROUP    |          |          |  |  |  |
|---------------------|----------|----------|--|--|--|
| Comparative Periods | 2011     | 2016     |  |  |  |
| Black African       | 424 874  | 485 639  |  |  |  |
| Coloured            | 3 910    | 4 773    |  |  |  |
| Indian Or Asian     | 2 410    | 2 946    |  |  |  |
| White               | 43 556   | 49 030   |  |  |  |
| TOTAL               | 474, 750 | 542, 388 |  |  |  |