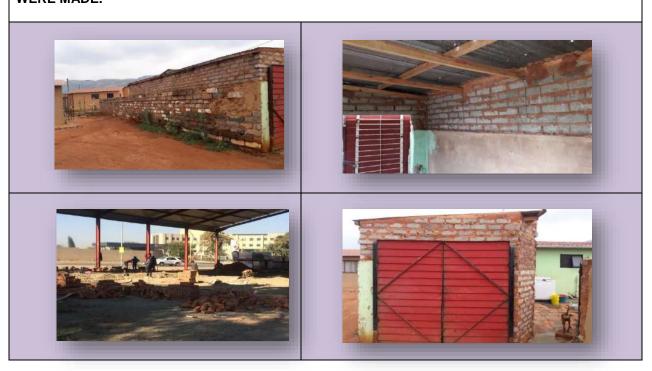

ndards. The unit receives processes, approves building plans, and performs inspections during constructions and issue occupation certificate, consistent with applicable legislation. The approval of building plans applications contributes towards revenue base of the municipality, creation of job opportunities and promotion of security of tenure.

IMAGE OF CONTRAVENTION NOTICE ISSUED TO THE OWNER FOR ILLEGALLY BUILDING 1<sup>ST</sup> FLOOR SLAB WITHOUTE BALUSTRADES (RAILING OR WALL ON A BALCONY OR STAIRCASE TO PREVENT PEOPLE FROM FALLING OVER THE EDGE OF STAIRS OR BALCONY) FOR SAFETY PURPOSE. OWNER HAS SINCE SUBMITTED THE PLANS AS REQUIRED



INSPECTIONS FOR NEW STRUCTURES OR EXTENSION NOT PERFORMED BECAUSE STRUCTURES BUILT WITHOUT SUBMITTING BUILDING PLANS AND NO APPROVED PLANS WERE MADE.



| ACTIVITIES                    | ACTUAL PERFORMANCE                                             |
|-------------------------------|----------------------------------------------------------------|
| BUILDING PLANS SUBMITTED      | 424 building plans approved during the current financial year. |
| OCCUPATION CERTIFICATE ISSUED | 182 occupation certificates were issued.                       |
| BUILDING INSPECTION PERFORMED | 424 inspections were performed in the current financial year.  |
| CONTRAVENTION NOTICES ISSUED  | 31 Contravention notices issued.                               |
| REVENUE RECEIVED              | R1 019 589                                                     |

#### 3.6.3 URBAN RENEWAL AND RURAL DEVELOPMENT

The Municipality was identified for implementation of Up