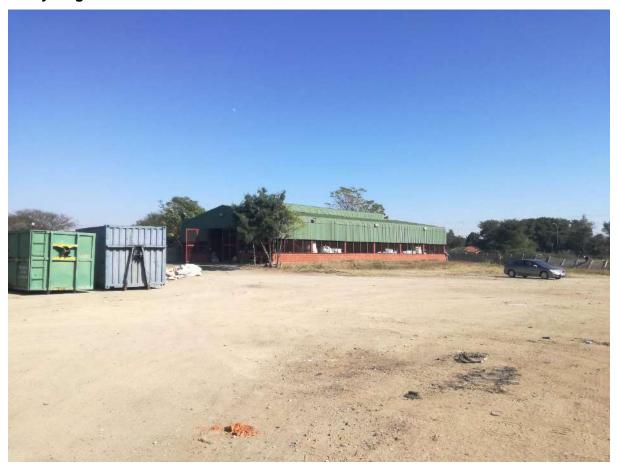

the streets. In order to increase diverting of waste from Landfilling towards recycling, the municipality has successfully sourced funding from the Department of Environmental Affairs to construct a Material Recovery Facilities (MERF) at Brits Transfer station.

This facility will be used to sort, bale and store recyclable material until it is transported to buyers. The construction of the Material Recovery Facility targeted for September 2018 should be fully operational by November 2018. The Municipality's long term vision is to move to waste management system of "separation at source" where recyclable material is separated from the rest of the waste at the point of generation whether it is a business or a household.

## The recycling structure that will be used for the MRF installation



Informal recycling also takes place where private companies and ordinary people collect recyclable material with trolleys and bags on the streets. In order to increase diverting of waste from Landfilling towards recycling, the municipality has successfully sourced funding from the Department of Environmental Affairs to construct a Material Recovery Facilities (MERF) at Brits Transfer station.

This facility will sort, bale and store recyclable material until it is transported to buyers. The construction of the Material Recovery Facility targeted for September 2017 should be fully operational by November 2017. The Municipality's long term vision is to move to waste management system of "separation at source" where recyclable material is separated from the rest of the waste at the point of